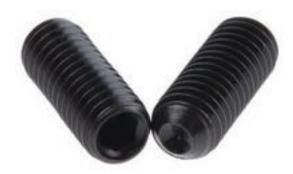

# RS Pro Hex Socket Set Steel Black, Self-Colour Socket Screw, M6 x 16mm

RS Stock No: 530-034

#### **Product Details**

RS Pro socket screw is of size M6 x 16 mm, features steel construction with black and self-colour finish for long-lasting durability. This socket screw has hex socket set head shape and metric thread type.

#### **Features and Benefits**

- Steel construction with black and self-colour finish
- Metric threaded socket set screw
- Hex socket set head shape