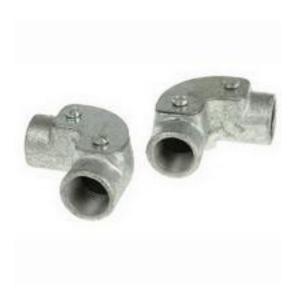

# RS Pro Inspection Elbow Cable Conduit Fitting, Steel Galvanised 20mm nominal size

RS Stock No: 763-9210

#### **Product Details**

RS Pro inspection elbow cable conduit fitting is made of steel with galvanised finish and it comes with a nominal size of 20 mm. The covers and screws come supplied as standard.