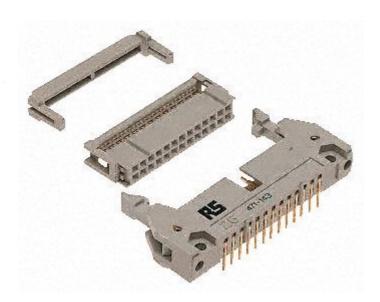

## Datasheet 20 Way Universal Straight Plug, 44.70mm L

RS Stock number 471-058

## **Specifications:**

Current Rating: 1 Amp max.

Insulator Resistance:  $5000M\Omega$ min. at dc 500V

Contact Resistance: 6M ohm typical Operating Temperature: -55°C ~ +105°C

Housing: 30% glass filled PBT, Colour – Grey

Contacts: Brass

Plating: All gold flash over nickel

| Position   | Dimension |       |       |       |
|------------|-----------|-------|-------|-------|
|            | A         | В     | С     | D     |
| 10         | 31.88     | 10.16 | 21.84 | 17.96 |
| 14         | 37.02     | 15.24 | 26.92 | 23.04 |
| 16         | 39.52     | 17.78 | 29.46 | 25.58 |
| 20         | 44.74     | 22.85 | 34.54 | 30.66 |
| 26         | 52.20     | 30.48 | 42.16 | 38.28 |
| 34         | 62.40     | 40.64 | 52.32 | 48.44 |
| <b>4</b> D | 70.04     | 4B.26 | 59.94 | 56.60 |
| 50         | 82.72     | 60.96 | 72.64 | 68.76 |
| 60         | 95.40     | 73.66 | 85.34 | 81.46 |
| 64         | 100.50    | 7B.74 | 90.42 | 86.54 |