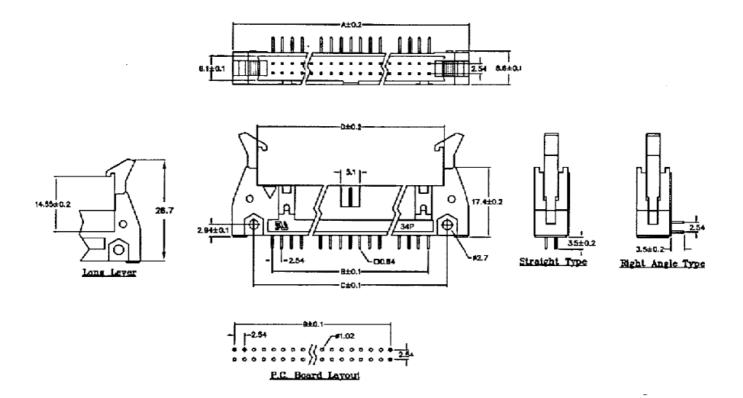

## Datasheet 20 Way Universal Straight Plug, 44.70mm L

RS Stock number 471-058

## **Specifications:**

Current Rating: 1 Amp max.

Insulator Resistance:  $5000M\Omega$ min. at dc 500V

Contact Resistance: 6M ohm typical Operating Temperature: -55°C ~ +105°C

Housing: 30% glass filled PBT, Colour – Grey

Contacts: Brass

Plating: All gold flash over nickel

| Position   | Dimension |       |       |       |
|------------|-----------|-------|-------|-------|
|            | A         | В     | С     | D     |
| 10         | 31.88     | 10.16 | 21.84 | 17.96 |
| 14         | 37.02     | 15.24 | 26.92 | 23.04 |
| 16         | 39.52     | 17.78 | 29.46 | 25.58 |
| 20         | 44.74     | 22.85 | 34.54 | 30.66 |
| 26         | 52.20     | 30.48 | 42.16 | 38.28 |
| 34         | 62.40     | 40.64 | 52.32 | 48.44 |
| <b>4</b> D | 70.04     | 4B.26 | 59.94 | 56.60 |
| 50         | 82.72     | 60.96 | 72.64 | 68.76 |
| 60         | 95.40     | 73.66 | 85.34 | 81.46 |
| 64         | 100.50    | 7B.74 | 90.42 | 86.54 |