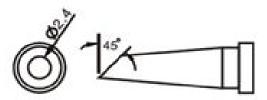

### **Specifications:**

| For Use With | DS90 Solder Iron |  |
|--------------|------------------|--|
| Tip Series   | DS               |  |
| Tip Shape    | Bevel            |  |
| Tip Size     | 2 mm             |  |
|              |                  |  |