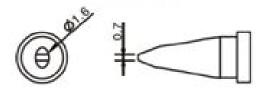

### **Specifications:**

| For Use With | DS90 Solder Iron |  |
|--------------|------------------|--|
| Tip Series   | DS               |  |
| Tip Shape    | Bevel            |  |
| Tip Size     | 2 mm             |  |
|              |                  |  |