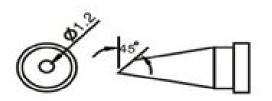

#### **Product Details**

RS Pro 2 mm bevel soldering iron tip is suitable for use with AT90DH soldering station with soldering iron. This tip features a smaller soldering iron tip size and split design to reduce accessory expenses.

#### **Features and Benefits**

- DS Series
- 2 mm bevel soldering iron tip
- For use with AT90DH soldering station with soldering iron
- Features a smaller soldering iron tip size and split design to reduce accessory expenses

### **Specifications:**

| For Use With | DS90 Solder Iron |  |
|--------------|------------------|--|
| Tip Series   | DS               |  |
| Tip Shape    | Bevel            |  |
| Tip Size     | 2 mm             |  |
|              |                  |  |