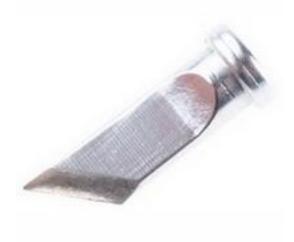

## ENGLISH

Datasheet

RS Pro 2 mm Bevel Soldering Iron Tip for use with DS90 Solder Iron RS Stock No: 799-8945

#### **Product Details**

RS Pro 2 mm bevel soldering iron tip is suitable for use with AT90DH soldering station with soldering iron. This tip features a smaller soldering iron tip size and split design to reduce accessory expenses.

#### **Features and Benefits**

- DS Series
- 2 mm bevel soldering iron tip
- For use with AT90DH soldering station with soldering iron
- Features a smaller soldering iron tip size and split design to reduce accessory expenses