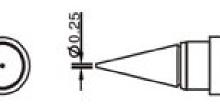

### **Specifications:**

| For Use With | DS90 Solder Iron |  |
|--------------|------------------|--|
| Tip Series   | DS               |  |
| Tip Shape    | Bevel            |  |
| Tip Size     | 2 mm             |  |
|              |                  |  |