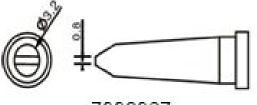

### **Specifications:**

| For Use With | DS90 Solder Iron |  |
|--------------|------------------|--|
| Tip Series   | DS               |  |
| Tip Shape    | Bevel            |  |
| Tip Size     | 2 mm             |  |
|              |                  |  |