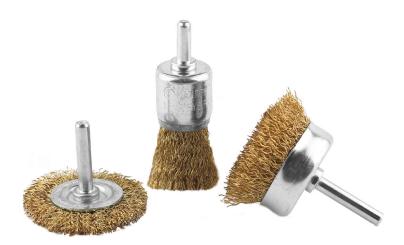

## Datasheet

3pc Spindle Mounted Wire Brush Set - 50mm Wire Cup Brush, 50mm Wire Wheel, 25mm End Brush

RS Stock No: 188-4097

## **Product Details**

3pc Spindle Mounted Wire brush set includes 1x 50mm Cup Brush, 1x 50mm Wire Wheel & 1x 25mm End Brush, all brushes are crimped wire for general purpose applications and fitted with a 6mm spindle.