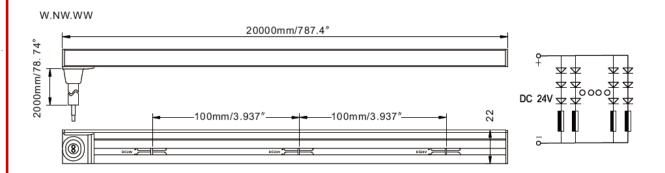

t source that can't be seen.

#### Features:

- High flexibility, the minimum bend radius 100mm
- Soft light effect, uniform colour, light source can't be seen
- 14.4 W/M, 24V DC
- IP67,PVC+TPU material, anti-UV







## ENGLISH

| Specifications         |          |
|------------------------|----------|
| Part Number            | 1766779  |
| Colour                 | Blue     |
| Width (mm)             | 12       |
| Height (mm)            | 22       |
| LED Quantity (m)       | 60pcs    |
| LED Type               | 5050 SMD |
| Light Output (lumen/m) | 50       |
| Voltage (VDC)          | 24       |
| Power(W/m)             | 14.4     |
| Connection Length (m)  | 20       |
| IP                     | 68       |





**ENGLISH** 

#### Diagrams

# Dimension & Circuit Drawings Unit: mm