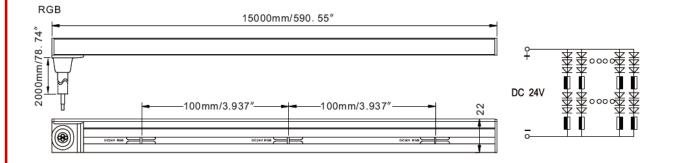

source that can't be seen.

#### Features:

- High flexibility, the minimum bend radius 100mm
- Soft light effect, uniform colour, light source can't be seen
- 14.4 W/M, 24V DC
- IP67,PVC+TPU material, anti-UV







## ENGLISH

| Specifications         |          |
|------------------------|----------|
| Part Number            | 1766779  |
| Colour                 | Blue     |
| Width (mm)             | 12       |
| Height (mm)            | 22       |
| LED Quantity (m)       | 60pcs    |
| LED Type               | 5050 SMD |
| Light Output (lumen/m) | 50       |
| Voltage (VDC)          | 24       |
| Power(W/m)             | 14.4     |
| Connection Length (m)  | 20       |
| IP                     | 68       |





**ENGLISH** 

#### Diagrams

# Dimension & Circuit Drawings Unit: mm