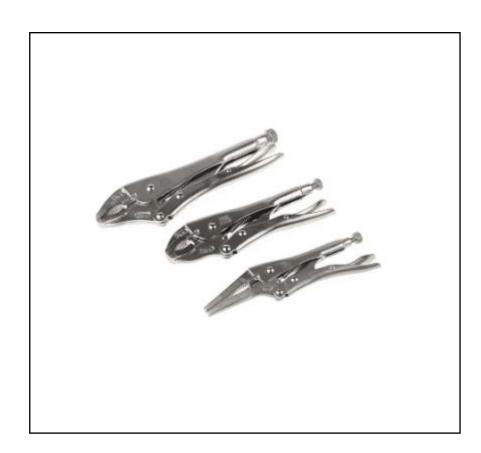

#### **Product Description**

From RS PRO, this high-quality locking plier set contains 3 robust and reliable pieces. Each piece in the set is made from high-grade heat-treated Chrome Molybdenum Steel for maximum toughness and durability.

## **General Specifications**

| Plier Type       | Plier Set                                                           |
|------------------|---------------------------------------------------------------------|
| Material         | CR-V steel jaw with carbon steel body                               |
| Number Of Pieces | 3                                                                   |
| Finish           | Sandblasted with nickel plating                                     |
| Kit Content      | 6in Long nose locking pliers 7in Locking pliers 10in Locking pliers |
| Applications     | heavy-duty, pipework and robust applications                        |