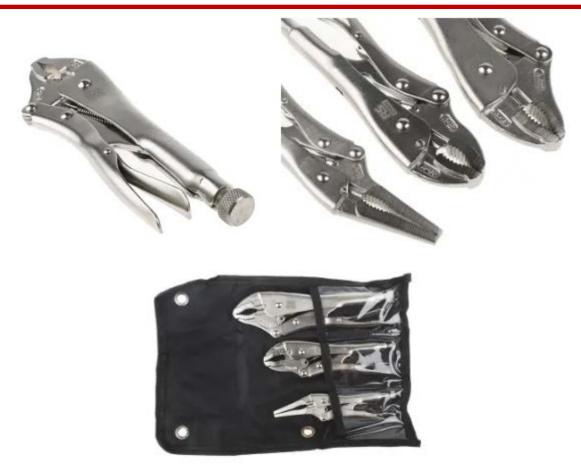

### **FEATURES**

- Locking pliers maintain constant gripping force
- The guarded release lever is an important safety feature
- Supplied in a plastic tool roll pouch
- Ease of storage and transportation

#### **Product Description**

From RS PRO, this high-quality locking plier set contains 3 robust and reliable pieces. Each piece in the set is made from high-grade heat-treated Chrome Molybdenum Steel for maximum toughness and durability.

## **General Specifications**

| Plier Type       | Plier Set                                                           |
|------------------|---------------------------------------------------------------------|
| Material         | CR-V steel jaw with carbon steel body                               |
| Number Of Pieces | 3                                                                   |
| Finish           | Sandblasted with nickel plating                                     |
| Kit Content      | 6in Long nose locking pliers 7in Locking pliers 10in Locking pliers |
| Applications     | heavy-duty, pipework and robust applications                        |