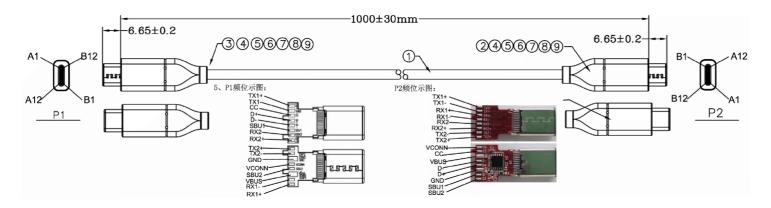

USB 3.1 also supports 20 volt, 3 Amp power delivery.

RoHS / REACH / CE/UKCA

| 9   | USB TYPE C~SOLDER TYPE~ Tin Plating Nickel up ~ (No riveting claw)                                                                                |
|-----|---------------------------------------------------------------------------------------------------------------------------------------------------|
| 8   | USB TYPE C~SOLDER TYPE~ Tin Plating Nickel Down~ (No riveting claw)                                                                               |
| 0   | USB TYPE-C cable Small clamp (use TYPE-C)texture: NY-66+15%GF, 24+32+34AWG                                                                        |
| 6   | H.S.T ∮ 2.0 Thin wall                                                                                                                             |
| (5) | TRANSPARENT PE ROHS LDPE                                                                                                                          |
| 4   | 45P Black PVC ROHS                                                                                                                                |
| 3   | USB 3.1 C Type Connector With ~PCBA(N0 IC) ,full PIN                                                                                              |
| 2   | USB 3.1 C Type Connector With ~PCBA, with IC (IC:VIA) full PIN                                                                                    |
| 1   | USB3. 1~[34AWG (7/0.06TC)+EAM]*4P-32AWG (7/0.08TC)*1P+24AWG (7/0.205TC)*2C+32AWG (7/0.08TC)*4C+AB (16/10/0.08<br>90%TC)*0D:4.5MM*BLACK*NO MARKING |