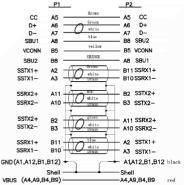

USB 3.1 also supports 20 volt, 3 Amp power delivery.

RoHS / REACH / CE/UKCA

| 9   | USB TYPE C~SOLDER TYPE~ Tin Plating Nickel up ~ (No riveting claw)                                                                                |
|-----|---------------------------------------------------------------------------------------------------------------------------------------------------|
| 8   | USB TYPE C~SOLDER TYPE~ Tin Plating Nickel Down~ (No riveting claw)                                                                               |
| 0   | USB TYPE-C cable Small clamp (use TYPE-C)texture: NY-66+15%GF, 24+32+34AWG                                                                        |
| 6   | H.S.T ∮ 2.0 Thin wall                                                                                                                             |
| (5) | TRANSPARENT PE ROHS LDPE                                                                                                                          |
| 4   | 45P Black PVC ROHS                                                                                                                                |
| 3   | USB 3.1 C Type Connector With ~PCBA(N0 IC) ,full PIN                                                                                              |
| 2   | USB 3.1 C Type Connector With ~PCBA, with IC (IC:VIA) full PIN                                                                                    |
| 1   | USB3. 1~[34AWG (7/0.06TC)+EAM]*4P-32AWG (7/0.08TC)*1P+24AWG (7/0.205TC)*2C+32AWG (7/0.08TC)*4C+AB (16/10/0.08<br>90%TC)*0D:4.5MM*BLACK*NO MARKING |