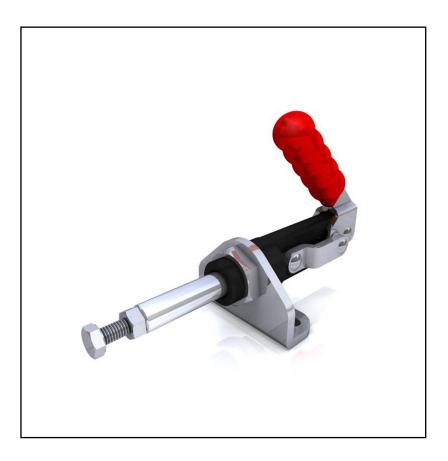

## **FEATURES**

- Over Centre Locking Clamp
- Zinc Plated for Corrosion Resistance
- Vinyl Grip
- Clamping Spindle & Accessories Supplied
- Holding Force 250kg

**Product Description** 

Push Pull Toggle Clamp from RS PRO suitable for all work holding applications. Supplied with clamping spindles and accessories.

## **General Specifications**

| Туре | Toggle Clamp |
|------|--------------|
| Grip | Vinyl Grip   |

## **Mechanical Specifications**

| Stroke         | 32mm  |
|----------------|-------|
| Spindle        | M6    |
| Overall Length | 136mm |
| Holding Force  | 250kg |
| Weight         | 385g  |