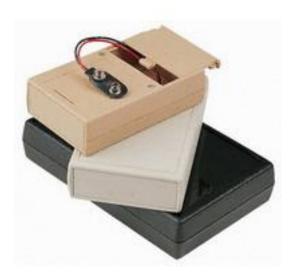

# RS Pro Handheld Enclosure, ABS, White, 116.84 x 69.85 x 25.4mm

RS Stock No: 222-783

#### **Product Details**

RS Pro hand held enclosure measures 116.84 x 69.85 x 25.4 mm. This enclosure in white colour, is made of ABS. It includes a PP3 battery compartment with a removable front cover for usage flexibility.

### **Features and Benefits**

- Textured finish
- Removable front cover
- PP3 battery compartment