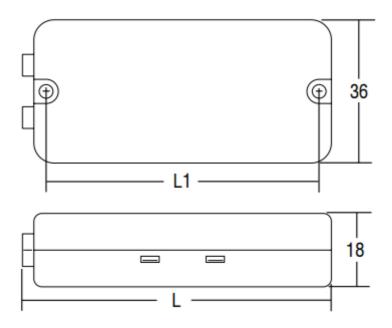

## Constant Voltage LED Driver 10W 12V 0.82A RS DC10W12LS

RS Stock 669-7206

**Dimensions: (mm)** 

RS, Professionally Approved Products, gives you professional quality parts across all products categories. Our range has been testified by engineers as giving comparable quality to that of the leading brands without paying a premium price.