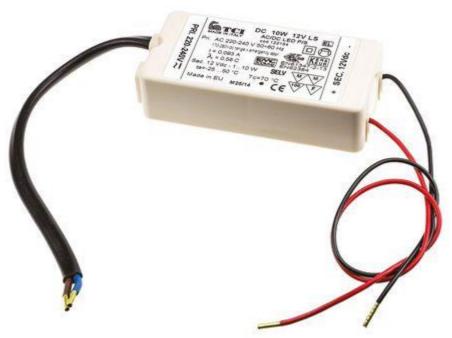

## Constant Voltage LED Driver 10W 12V 0.82A RS DC10W12LS

RS Stock 669-7206

**Dimensions: (mm)** 

RS, Professionally Approved Products, gives you professional quality parts across all products categories. Our range has been testified by engineers as giving comparable quality to that of the leading brands without paying a premium price.