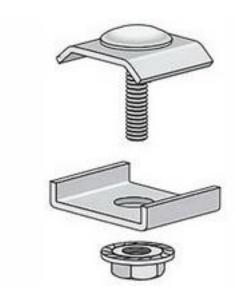

# RS Pro Multipurpose Coupler Electrogalvanised steel Cable Tray Fast Coupler, 22 mm Width, 15mm Depth RS Stock No: 912-4710

#### **Product Details**

RS Pro cable tray fast coupler measures 22 x 15 mm and has electrogalvanised steel construction for added durability. This multipurpose coupler has ecologic zinc plating to resist corrosion.

#### **Features and Benefits**

- Electro-welded, electrogalvanised steel construction
- Lighter weight than conventional cable tray
- Open wire structure maximises ventilation preventing build-up of heat in cables