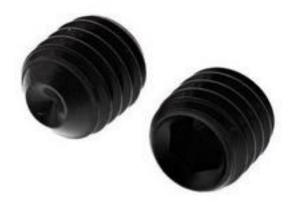

# RS Pro Hex Socket Set Steel Black, Self-Colour Socket Screw, M5 x 5mm

RS Stock No: 529-961

#### **Product Details**

RS Pro socket screw is of size M5 x 5 mm, features steel construction with black and self-colour finish for long-lasting durability. This socket screw has hex socket set head shape and metric thread type.

#### **Features and Benefits**

- Steel construction with black and self-colour finish
- Metric threaded socket set screw
- Hex socket set head shape