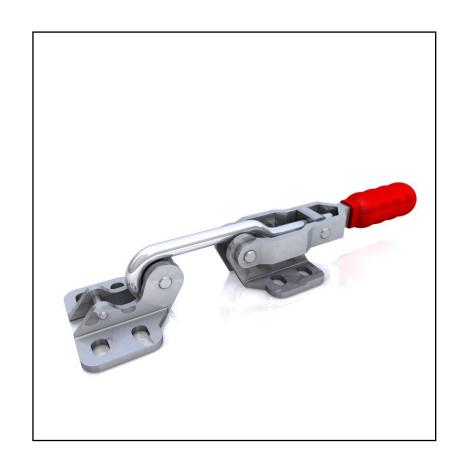

#### **FEATURES**

 Over Centre Locking Clamp

With Hook

- Zinc Plated for Corrosion Resistance.
- Vinyl Grip
- Clamping Spindle & Accessories Supplied
- Holding Force 100kg

## **Product Description**

Hook Type Toggle Clamp from RS PRO suitable for all work holding applications. Supplied with clamping spindles and accessories.

#### **General Specifications**

| Туре | Toggle Clamp |
|------|--------------|
| Grip | Vinyl Grip   |

### **Mechanical Specifications**

| Stroke         | 69mm  |
|----------------|-------|
| Overall Length | 167mm |
| Holding Force  | 200kg |
| Weight         | 155g  |