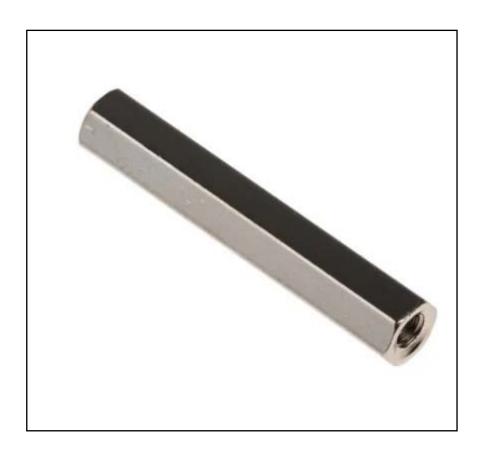

# RS PRO Brass Hex Standoff Female/Female, 30mm, M3xM3

RS Stock No.: 222-446

RS Professionally Approved Products bring to you professional quality parts across all product categories. Our product range has been tested by engineers and provides a comparable quality to the leading brands without paying a premium price.

## **Product Description**

From RS PRO, comes a range of high quality and robust Hex standoffs. Manufactured with nickelplated brass these adaptable standoffs are a fantastic solution for securely mounting your PCB. These standoffs are ideal for temperature reduction of equipment by improving the airflow to components.

#### **General Specifications**

| Gender Type | Female/Female                                                                                |
|-------------|----------------------------------------------------------------------------------------------|
| Material    | Brass                                                                                        |
| Body Shape  | Hex                                                                                          |
| Finish      | Nickel Plated                                                                                |
| Plating     | Nickel                                                                                       |
| Application | Office machinery, Telecommunications equipment, Consumer electronics, Audio visual equipment |

### **Mechanical Specifications**

| Body Length          | 30mm    |
|----------------------|---------|
| Thread Size          | M3 x M3 |
| Thread Size A        | M3      |
| Thread Size B        | M3      |
| Hex Size Across Flat | 5mm     |
| Hole Depth           | 30mm    |