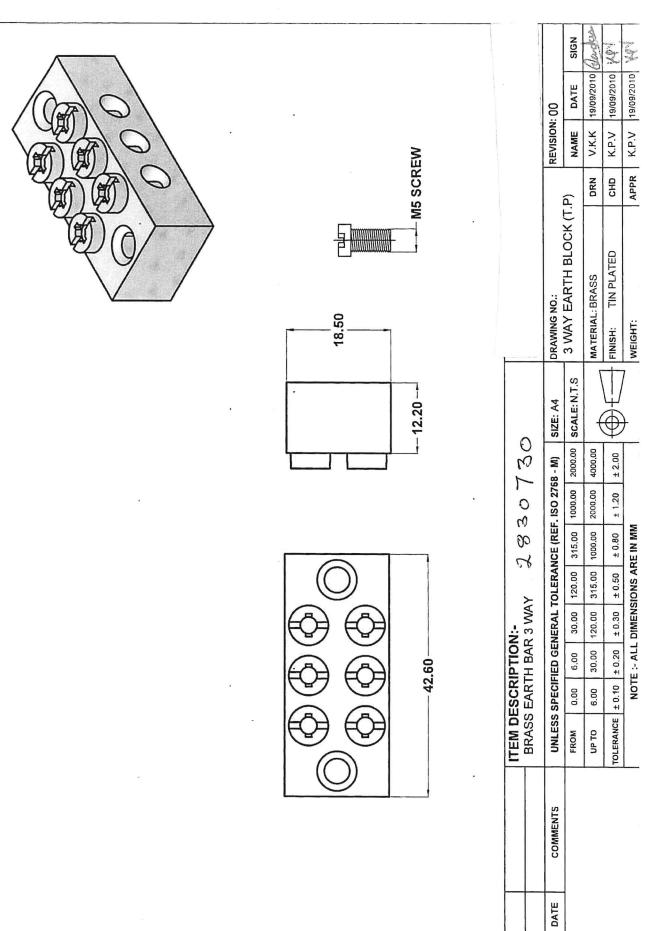

res and Benefits**

- 3-Way double screw earth block
- Brass housing
- Screw down termination
- Wire size up to 16 mm²
- Measures 42.60 x 18.50x 12.20 mm



## ENGLISH

### **Specifications:**

| Cable CSA          | 0 to 16 mm <sup>2</sup> |
|--------------------|-------------------------|
| Colour             | Grey                    |
| Earth Block Type   | Double Screw            |
| Height             | 12.20 mm                |
| Housing Material   | Brass                   |
| Length             | 42.60 mm                |
| Number of Ways     | 3                       |
| Termination Method | Screw Down              |
| Width              | 18.50 mm                |
| Wire Size          | 0 to 16 mm <sup>2</sup> |
|                    |                         |

Drawing (mm):





REV NOTES: