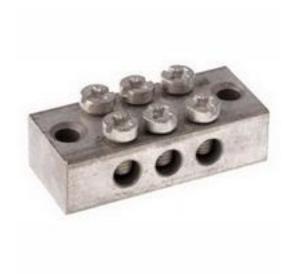

# RS Pro 3 Way Double Screw Earth Block, Screw Down 0 to 16 mm<sup>2</sup>, 42.60mm length

RS Stock No: 283-0730

#### **Product Details**

RS Pro 3-way double screw earth block has a brass housing and screw down terminal for easy installation. It supports wire size up to 16 mm<sup>2</sup>. It measures 42.60 x 18.50x 12.20 mm.

#### **Features and Benefits**

- 3-Way double screw earth block
- Brass housing
- Screw down termination
- Wire size up to 16 mm²
- Measures 42.60 x 18.50x 12.20 mm