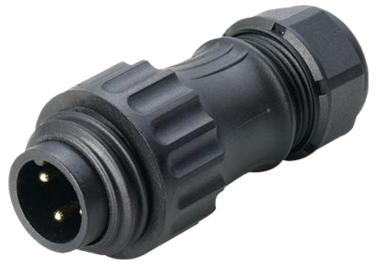

# DatasheetENGIRS PRO WA22 Series Short BackShell Cable Mount ExternallyThreaded Connector

Stock No: 2107299, 2107300

## **Product Details**

The RS Pro WA22 series are a range of ruggedly built IP67 waterproof connectors, available in 3+PE or 6+PE configurations with internal or external threading. Versions are available for in-line cable to cable and for cable to panel connections with the plugs and receptacles being either male pins or female sockets. The WA22 series are also intermateable with similar designed connectors from other manufacturers.

### **Features and Benefits**

- Threaded Coupling
- IP67
- Plastic
- 4 Poles
- RS Code: (2107299) = 4.5-7mm Cable OD
- RS Code: (2107300) = 7-12mm Cable OD