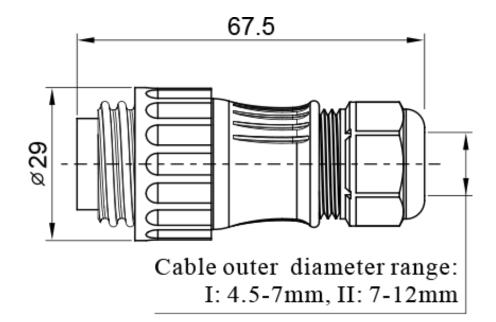

# **Dimensional line drawings**

**Quality Standards** 

### **Features and Benefits**

- Threaded Coupling
- IP67
- Plastic
- 4 Poles
- RS Code: (2107299) = 4.5-7mm Cable OD
- RS Code: (2107300) = 7-12mm Cable OD