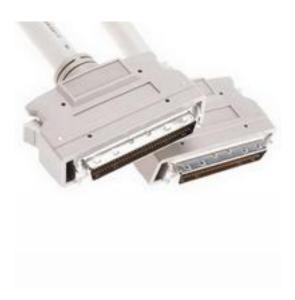

# RS Pro 2m Male SCSI III to Male SCSI III SCSI Cable Assembly, Clip

RS Stock No: 436-5238

#### **Product Details**

RS Pro grey cable assembly of 2 m, is terminated with male SCSI III connectors on both ends. The cable has clip fastener type for easy connection. The connectors are fully moulded onto the cable and have 1RFI/EMI interference shielding.

#### **Features and Benefits**

- High density HPDB68M male SCSI III connector
- Fully moulded and shielded against RFI/EMI interference
- High impact case