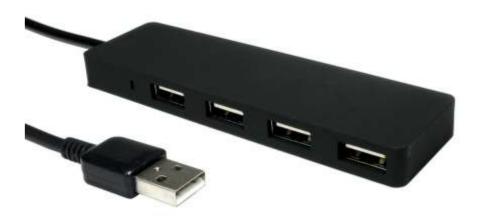

## **RS PRO USB 2.0 4 PORT - BLACK**

Stock number: 2206492

EN

The RS PRO USB 2.0 bus powered 4 port hub has a black ABS shell and the 11cm cable flex is made from black PVC and the connectors are also moulded from black PVC.

The USB 2.0 A connector is a standard 480 Mbp/s USB connector which can be used with most USB devices. The USB connector is made from nickel and has gold plated pins.

- Fully compliant with USB2.0 (High Speed) specification
- Compatible with USB1.1 (Full Speed) specification
- Data transfer rates up to 480 Mbps (USB2.0)
- Individual port over-current protection
- Plug and Play, no driver installation required
- Hot-swappable
- Supports Windows 10, 8/8.1 and Win 7
- Supports Mac OS 9.x and above