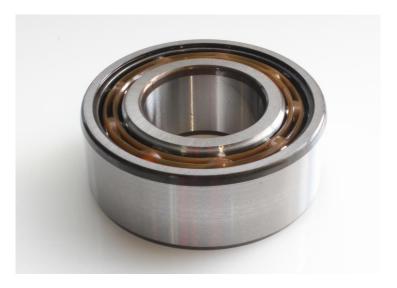

## RS PRO Double Row Angular Contact

Stock No. 2058810

**Technical Specifications:** 

| ld (mm)    | 30    |
|------------|-------|
| Od (mm)    | 72    |
| Width (mm) | 30.2  |
| Material   | Steel |

## **Features & Benefits:**

Double row angular contact ball bearings come with a built in 30° contact angle on each row. The contact angles extend beyond the limits of the bearing, allowing axial and radial loads in either direction.