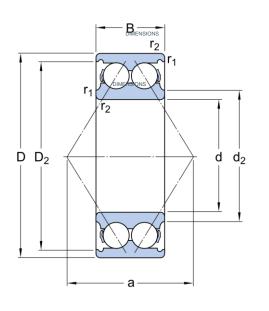

## **Dimensional line drawings**

| М |  |
|---|--|
| u |  |
| v |  |

D

В

 $d_2$ 

 $D_2$ 

 $r_{1,2}$ 

a

72 mm

30.2 mm

≈ 39.8

mm

≈ 64.1

mm

min. 1.1

mm

42 mm