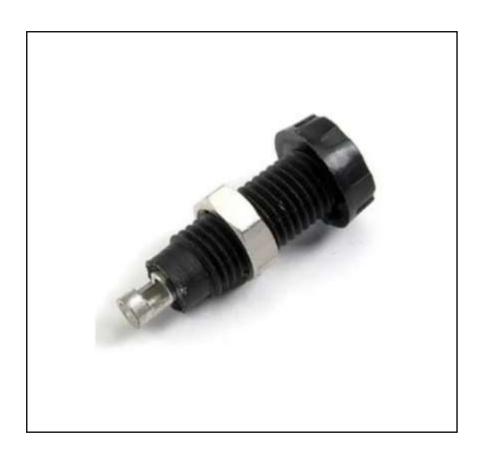

### **FEATURES**

 Rigid panel mounting socket retained in place by a nut,Which accepts 4mm diameter plugs.Is suitable for panels up to 13.5mm thick.Connection is via solder tag,although a solder bucket version is available.

#### **Product Description**

Rigid panel mounting socket retained in place by a nut. Accepts 4mm diameter plugs. Is suitable for panels up to 13.5mm thick. Connection is via solder tag although a solder bucket version is available.

#### **General Specifications**

| Туре             | Panel Mounting Socket |
|------------------|-----------------------|
| Colour           | Black                 |
| Gender           | Female                |
| Contact Material | Brass                 |
| Contact Plating  | Silver Plated         |