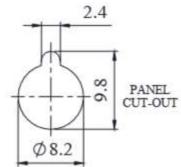

### **FEATURES**

 Rigid panel mounting socket retained in place by a nut,Which accepts 4mm diameter plugs.Is suitable for panels up to 13.5mm thick.Connection is via solder tag,although a solder bucket version is available.

#### **Product Description**

Rigid panel mounting socket retained in place by a nut. Accepts 4mm diameter plugs. Is suitable for panels up to 13.5mm thick. Connection is via solder tag although a solder bucket version is available.

**Product Dimensions Details** 

Dimensions