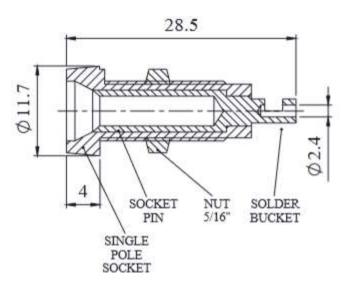

#### **Mechanical Specifications**

| Length       | 28.5mm                         |
|--------------|--------------------------------|
| Approvals    |                                |
| Declarations | RoHS Certificate of Compliance |

**Product Dimensions Details** 

Dimensions