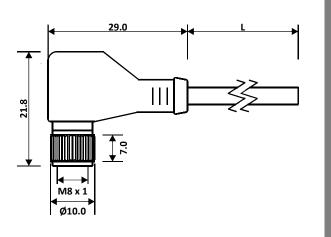

## Datasheet Stock No. 1863123 **RS PRO Connector Assembly**

All dimensions are in mm.

### **Cable Specification**

| •                     |                         |
|-----------------------|-------------------------|
| Cable Length-L        | 5 m                     |
| Cable Type            | 4 Core PVC Multi Strand |
| Sheath Colour         | Black                   |
| Cross Section of Wire | 0.25 sq. mm             |
| Core Dia              | 1.25 mm                 |
| Cable Dia             | 4.8 ± 0.1 mm            |
| Termination           | Partially Stripped      |