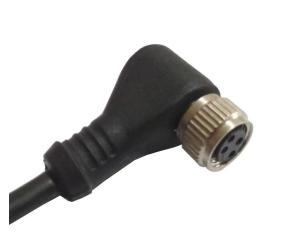

## Datasheet Stock No. 1863123 **RS PRO Connector Assembly**

All dimensions are in mm.