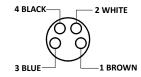

#### **Material Specification**

| PU                  |
|---------------------|
| Cu-Zn               |
| Gold Plated         |
| Nylon 66            |
| Black               |
| Brass Nickel-Plated |
|                     |

### **Cable Specification**

| •                     |                         |
|-----------------------|-------------------------|
| Cable Length-L        | 5 m                     |
| Cable Type            | 4 Core PVC Multi Strand |
| Sheath Colour         | Black                   |
| Cross Section of Wire | 0.25 sq. mm             |
| Core Dia              | 1.25 mm                 |
| Cable Dia             | 4.8 ± 0.1 mm            |
| Termination           | Partially Stripped      |

Specifications are subject to change without notice.

# **Pin Assignment**