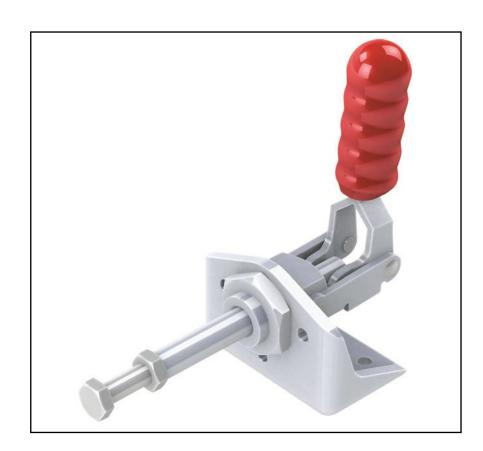

#### **FEATURES**

- Over Centre Locking Clamp.
- Vinyl Grip
- Clamping Spindle & Accessories Supplied.
- 360° handle movement.
- Holding Force 136kg

## **Product Description**

Push Pull over centre Toggle Clamp from RS PRO suitable for all work holding applications. Supplied with clamping spindles and accessories.

### **General Specifications**

| Туре | Toggle Clamp |
|------|--------------|
| Grip | Vinyl Grip   |

## **Mechanical Specifications**

| Plunger Stroke | 40mm    |
|----------------|---------|
| Handle Opens   | 186°    |
| Overall Height | 100.9mm |
| Holding Force  | 136kg   |
| Weight         | 270g    |