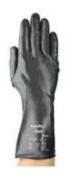

# **Specifications**

| BRAND   STYLE   | DESCRIPTION            | SIZE     | LENGTH            | COLOR | PACKAGE                                               |
|-----------------|------------------------|----------|-------------------|-------|-------------------------------------------------------|
| AlphaTec®38-612 | Viton / Butyl Polymer, | 8, 9, 10 | 300 mm, 12 Inches | Black | 36 pairs in a carton,individually wrapped with insert |