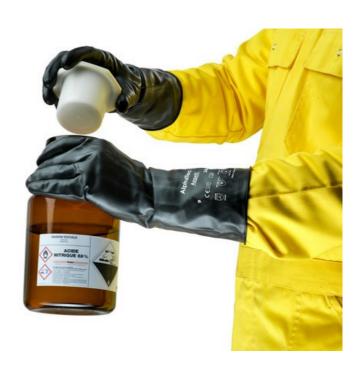

# Combination of butyl and viton layer of 0.3mm for a maximum protection against hazardous chemicals

- The glove provides the best resistance to the most aggressive chemicals, without compromising dexterity or comfort.
- Flexible and excellent dexterity, designed for comfort with a natural, curved ergonomic shape and soft feel.

# **Key Features**

- 38-612 viton/butyl offers protection against aliphatic, halogenated and aromatic hydrocarbons as well as concentrated mineral acids
- The glove is very flexible and provides excellent dexterity
- Designed for comfort with a natural, curved ergonomic shape and soft feel, offering easy donning and good grip

## **Applications**

- Inspection, selecting, checking parts
- Loading and unloading of proces equipment
- Handling incoming goods
- Transferring liquids and solids between vessels and tanks and process equipment
- Supervision of running operation
- Unexpected leakages spills or other releases