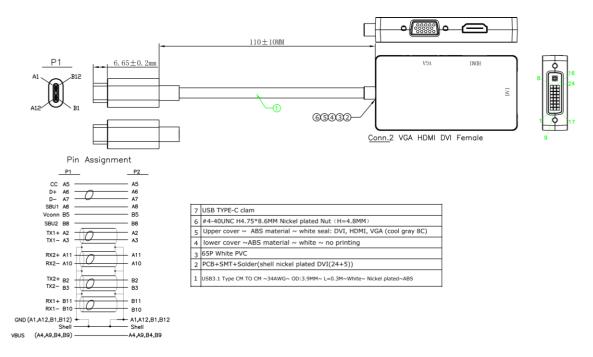

## RS PRO USB Type C to DVI, HDMI and SVGA Adapter

**Stock number: 192-4722** 

The RS PRO USB Type C to DVI, HDMI and VGA adapter is designed to let you connect a DVI, HDMI or VGA monitor to a computer or graphics card that has a USB type C output supporting DisplayPort Alt mode.

- USB Type C to DVI, HDMI and VGA output
- Supports HDMI Resolution up to 4k@30HZ
- Supports DVI resolution up to 1080p@60Hz
- Supports VGA Resolution up to 1920x1200@60Hz
- Supports Plug and Play

Note: If two or three of the outputs are connected, then only one output can receive the input signal, the priority sequence is: DVI, HDMI, VGA.