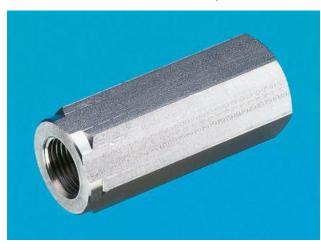

## **Stainless Steel Check Valves**

Stainless steel BSP in-line check valve.

- Metal to metal seal by means of a machined cone
- BSP female thread forms