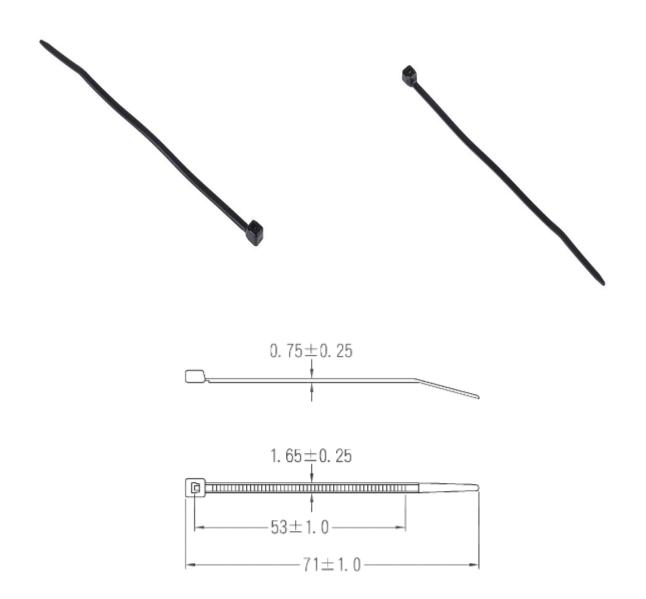

## Mechanical SpecificationsLength71 mmWidth1.6mmTensile Strength78.4NMaximum Bundle Strength11mm

| Approvals     |                                                                 |
|---------------|-----------------------------------------------------------------|
| Standards Met | UL 94 V-2, cULus, ABS, DNV, CE, DVE, Lloyd's, RoHS<br>Compliant |