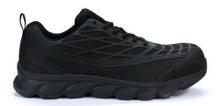

## RS PRO Premium Black Safety Trainer

Stock No: 2011581, 2011582, 2011583, 2011584, 2011586, 2011587, 2011588, 2011589, 2011590, 2011592

| Technical Specifications |                           |
|--------------------------|---------------------------|
| Safety Specification     | EN ISO 20345:2011 S1P SRC |
| Size Range               | UK 6-12                   |
| Colour                   | Black                     |

## **Features & Benefits:**

100% non-metallic, with protective toecap and midsole, the RS PRO Premium TPU Trainer is comfortable and lightweight, it's developed with specialist comfort materials including a shock absorbing dual density EVA nitrile rubber outsole and an Activ-Step® PU anti-fatigue comfort footbed.

- Durable and breathable whole TPU upper
- Protective fibreglass toecap and composite anti-penetration flexi-midsole
- Moisture wicking breathable mesh fabric lining
- Shock absorbing dual density EVA nitrile rubber outsole
- Activ-Step® PU anti-fatigue comfort footbed

## **Additional angles**

Quality Standards

EN ISO 20345:2011 S1P SRC