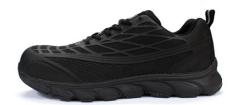

## RS PRO Premium Black Safety Trainer

Stock No: 2011581, 2011582, 2011583, 2011584, 2011586, 2011587, 2011588, 2011589, 2011590, 2011592

| Technical Specifications |                           |
|--------------------------|---------------------------|
| Safety Specification     | EN ISO 20345:2011 S1P SRC |
| Size Range               | UK 6-12                   |
| Colour                   | Black                     |

## **Features & Benefits:**

100% non-metallic, with protective toecap and midsole, the RS PRO Premium TPU Trainer is comfortable and lightweight, it's developed with specialist comfort materials including a shock absorbing dual density EVA nitrile rubber outsole and an Activ-Step® PU anti-fatigue comfort footbed.

- Durable and breathable whole TPU upper
- Protective fibreglass toecap and composite anti-penetration flexi-midsole
- Moisture wicking breathable mesh fabric lining
- Shock absorbing dual density EVA nitrile rubber outsole
- Activ-Step® PU anti-fatigue comfort footbed