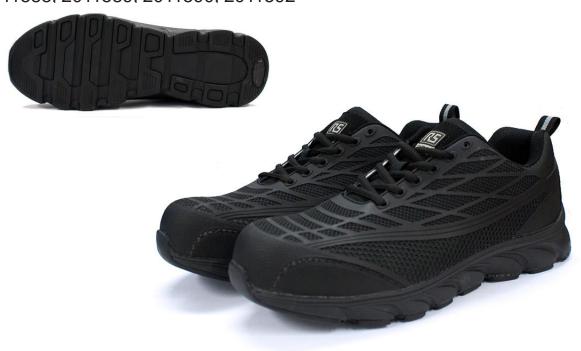

## RS PRO Premium Black Safety Trainer

Stock No: 2011581, 2011582, 2011583, 2011584, 2011586, 2011587, 2011588, 2011589, 2011590, 2011592

| Technical Specifications |                           |
|--------------------------|---------------------------|
| Safety Specification     | EN ISO 20345:2011 S1P SRC |
| Size Range               | UK 6-12                   |
| Colour                   | Black                     |

## **Features & Benefits:**

100% non-metallic, with protective toecap and midsole, the RS PRO Premium TPU Trainer is comfortable and lightweight, it's developed with specialist comfort materials including a shock absorbing dual density EVA nitrile rubber outsole and an Activ-Step® PU anti-fatigue comfort footbed.

- Durable and breathable whole TPU upper
- Protective fibreglass toecap and composite anti-penetration flexi-midsole
- Moisture wicking breathable mesh fabric lining
- Shock absorbing dual density EVA nitrile rubber outsole
- Activ-Step® PU anti-fatigue comfort footbed

## **Additional angles**

Quality Standards

EN ISO 20345:2011 S1P SRC