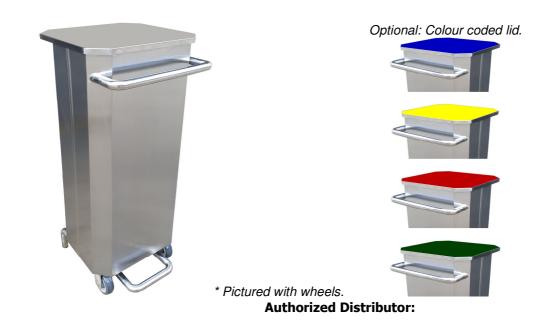

## **Description**

YOU DECIDE - With or without wheels (02). *Stainless Steel* bin c/w rectangular wide top opening and hinged lid. Non-combustible, smooth inner/ outer surfaces for easy maintenance. *Optional: Steel inner bin sold separately.* 

Non-marking industrial grade *Polyurethane (PU)* wheels ensure smooth mobility.

Lifting the lid while handling foodstuffs or soiled wastes is no longer hard work with the non-corrosive center foot pedal. Anti over flipping feature, ensure the lid to close on every step. Keeping pest & bacteria at bay. Highly recommended for kitchens and engine rooms (oily rags) application.

Definitely a must for all hospitals and medical centres for handling all your biohazard wastes.

Pasted with recycling label, it transformed instantaneously into a recyclable bin.

| Model  | Width<br>(mm) | Depth<br>(mm) | Height<br>(mm) | Capacity<br>(Litres) | Approx. Weight (kg) |
|--------|---------------|---------------|----------------|----------------------|---------------------|
| SSPB92 | 450           | 400           | 940            | 92                   | 12.0                |