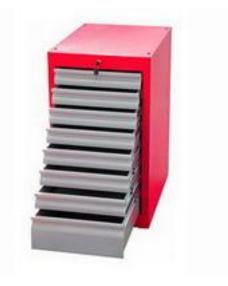

## **Product Details**

RS Pro cabinet is a chest type tool made of metal sheet especially designed for heavy loads. This robust and hardwearing counter is produced from a massive composite panel. The rough work can be carried out due to its environmentally-friendly protective coating. It measures of 870 mm x 650 mm.

#### **Features and Benefits**

- Assembly is fast, simple and safe
- Locking system
- Drawers with ball-bearing slides
- The synthetic covering protect drawers and tools from damage
- Ecological lacquered with cadmium and lead free colour
- Capacity of small drawers: 30 kg
- Capacity of large drawers: 42 kg
- Possible use of SOS tool tray system in drawers