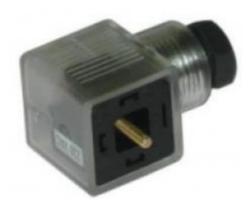

# **DIN Connector Sockets, ME - 209/SL-\***

RS Stock number 811-8285

### **Specifications:**

Connection Type: 2 Pole + Earth

Voltage: 12 VDC / 24 VDC / 48 VDC / 110 VDC /

250 VDC / 110 VAC / 250 VAC

Approvals: N.A. Standard: N.A.

Mounting: Screw-type

Type: ME-Socket - Illuminated

Socket Type: Type A
DC V Range: 12,24, 48
Mounting: M3 Screw
Material For Rubber Gasket: Nitril / Silicon

Material Body: Polycarbonate

Gland Size: PG-9

Body Colours: Transparent Body

Contact Resistance (Initial): 20 m Ohms max. (Initial)
Current Caring Parts: Copper Alloy, Tin plated