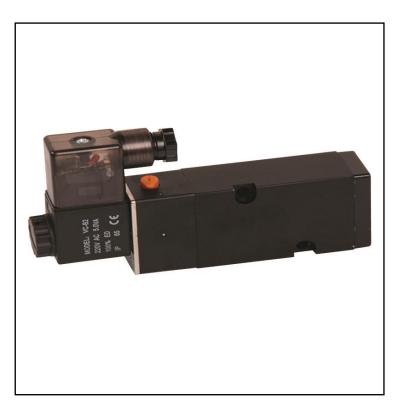

# RS PRO Namur Solenoid Valve

RS Stock No.: 2351286

5/2 3/2 function

Body Only - Coil Sold Separately

### **Product Description**

| Part No. | Port Size | Valve Body |
|----------|-----------|------------|
| 2351286  | 1/4"      | 3/8"       |