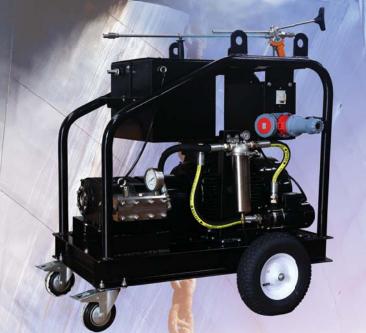

## **ULTRA HIGH PRESSURE WATER JET**

| TECHNICAL DATA     | Units     | JM18.1000CA | JM15.1000CB |
|--------------------|-----------|-------------|-------------|
| Power              | kW/HP     | 30/40       | 30/40       |
| Voltage/ Frequency | V/Hz      | 440/60      | 415/50      |
| Max. Flow Rate     | L/Min     | 18          | 15          |
| Working Pressure   | bar       | 1000        | 1000        |
| High Pressure Hose | m         | 30          | 30          |
| Power Cable        | m         | 10          | 10          |
| Total Weight       | kg        | 562         | 562         |
| Dimension (cm)     | L x W x H | 137x70x137  | 137x70x137  |

## **FEATURES**

Highly efficient pump from Italy

Ergonomic design

Made for heavy duty

Portable and convenient

WhatsApp: +65 9127 1896

Email: marketing@jetmaster.com