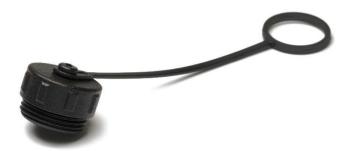

## Datasheet CAP for RS PRO SP1310 Cable Mount Connectors

## **Features and Benefits**

- Cap for RS Pro SP1310 range
- Threaded Coupling
- IP68
- 2 Sizes available