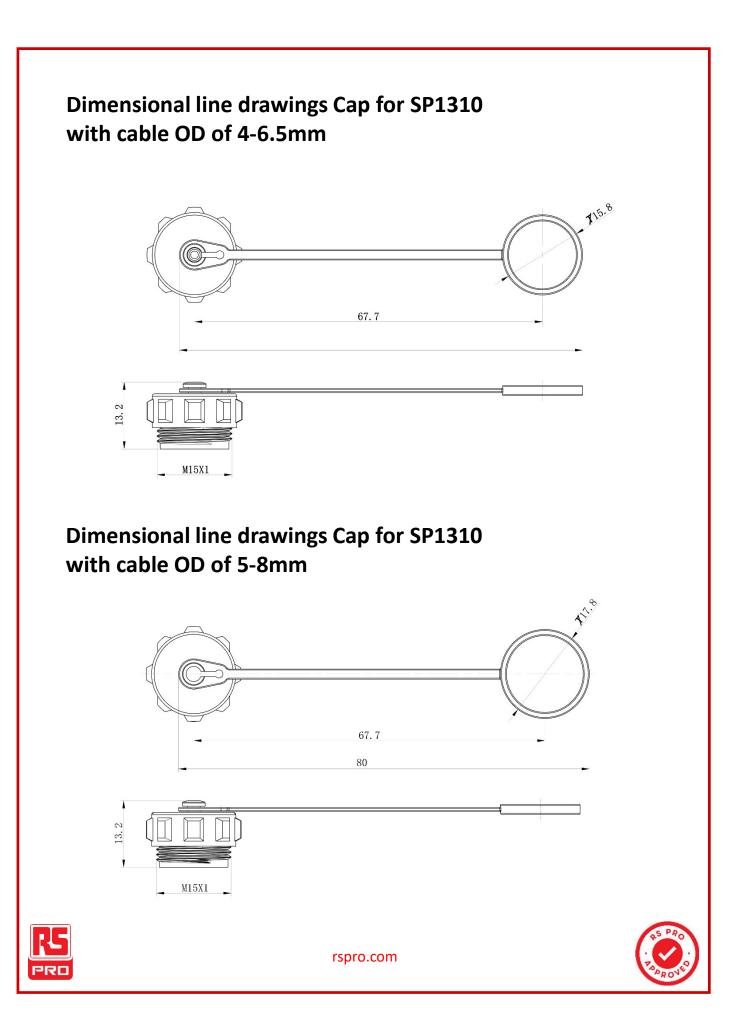

## **Features and Benefits**

- Cap for RS Pro SP1310 range
- Threaded Coupling
- IP68
- 2 Sizes available

## **Quality Standards**

Dimensional line drawings on next page

rspro.com