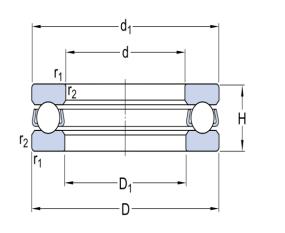

d

D

Н

 $d_1$ 

 $D_1$ 

r<sub>1,2</sub>

## **Dimensional line drawings**

| 35 mm   |
|---------|
| 62 mm   |
| 18 mm   |
| ≈ 62 mm |
| ≈ 37 mm |
| min. 1  |
| mm      |