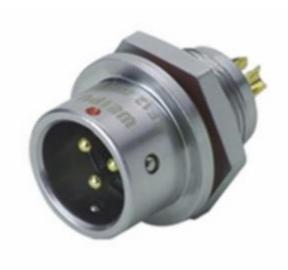

## RS Pro 2, 3, 4 & 5 WAY M12 PUSH-PULL FRONT MOUNT MALE

## Specifications:

From RS Pro, these push-pull plugs are serious contenders for your application. The convenient push-pull connection, makes it perfect in situations where accidental disconnects occur. That coupled with the IP67 rating, makes sure that this industrial connector excels in harsh environments. When choosing a male connector, this version should really be one you consider.