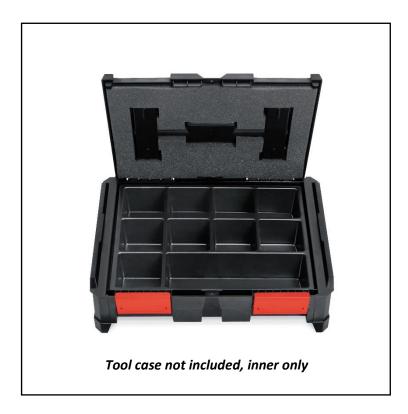

#### **FEATURES**

- Compartment tray insert
- Black polystyrene tray.
- 9 divisions.
- 10 compartments.
- For small items like fixings and small parts.

#### **Product Description**

RS Pro compartment tray inserts:

- Black polystyrene tray.
- For small items like fixings and small parts.
- 9 divisions.
- 10 compartments in total: 9 compartments each measure 80mm x 80mm. 1 compartment measures 270mm x 80mm.
- Easy to take out.
- For use with RS Pro ABS stackable toolboxes