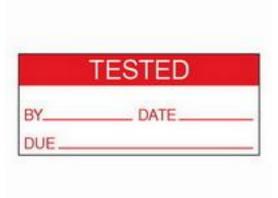

#### **Product Details**

RS Pro pre-printed adhesive label measures 38 mm x 16 mm. It has write-on space for writing the text using spirit based or ball-point pens, pencil or typewriter. The label has a text message of tested and comes in a pack of 140.

#### **Features and Benefits**

- Easy to see at a glance which labels need renewing
- Tested legend
- Self adhesive

### **Specifications:**

| Background Colour | White    |
|-------------------|----------|
| Fixing Type       | Adhesive |
| Length            | 38 mm    |
| Pack Quantity     | 140      |
| Text Colour       | Red      |
| Width             | 16 mm    |
| Text Message      | Tested   |