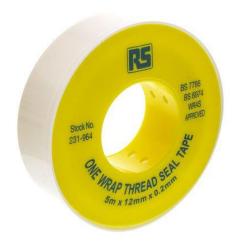

**ENGLISH** 

**Datasheet** 

Stock No: 231-964

#### **PTFE One Wrap Tape**

Extra thick PTFE tape designed for sealing threaded joints in just one wrap.

Only requires 50% overlap on threads for BS21 thread up to 2 inch.

Reduced material usage.

For sealing against all common gases and liquids.

Length 5 m.

Suitable for potable water.

The PTFE tape is manufactured to :BS EN 751-3

### Specifications:

| Width                         | 12mm           |
|-------------------------------|----------------|
| Thickness                     | 0.2mm          |
| Length                        | 5m             |
| Application                   | Sealing        |
| Minimum Operating Temperature | -200°C         |
| Maximum Operating Temperature | +260°C         |
| Operating Temperature Range   | -200 → +260 °C |