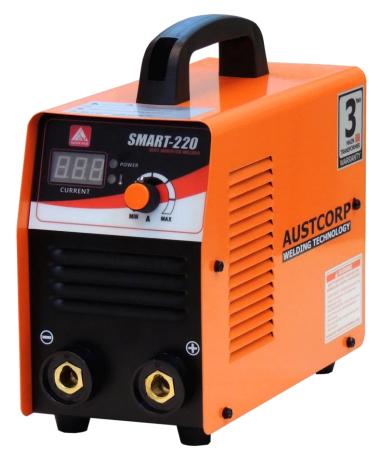

# SMART-220

# Stick Welding Power Source

**Quick Specs**  **Light Industrial Applications**Maintenance Repair
Shipboard Installation
Farm / Ranch
Hobbyist

Power Voltage 1 Phase AC240V ±15% 50/60Hz Input Current 22A/5.3kVA Output Current 50-160A Max. OCV: 66VDC Output Voltage 26.4V Duty Cycle 60% Weight

# Portable. Professional. Rugged. Affordable.

The inverter *SMART-220* offers much more than you would expect from a welder this size. Weighing in at just under 4.2kg the Inverter *SMART-220* is no lightweight contender. It packs the full punch of a heavyweight professional that you can take to the most demanding job sites. It can operate from a portable generator.

### SMART-220 Machine Only Includes:

- ➤ SMART-220
- 1.8M Stick electrode holder.
- 1.2M work cable and clamp.