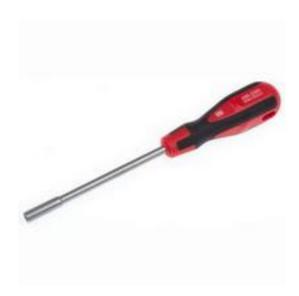

## RS Pro Steel Soft Feel Screwdriver, Nut Spinner 6 mm Tip

RS Stock No: 499-2385

#### **Product Details**

RS Pro soft feel screwdriver is made of steel and has 6 mm nut spinner tip. It is an ergonomically designed nut driver for tightening nut and bolts in lower torque applications.