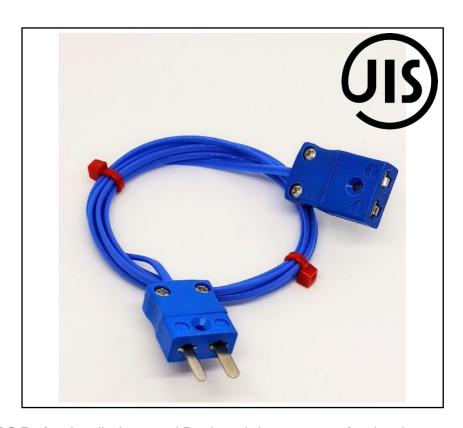

### **FEATURES**

- All round general purpose cable, both waterproof and very flexible
- Thermocouple terminating with a miniature plug & socket
- JIS Type K thermocouple
- Japanese Industrial Standards (JIS) are the standards used for industrial activities in Japan

# JIS PVC INSULATED FLAT PAIR THERMOCOUPLE CABLE WITH MINIATURE THERMOCOUPLE PLUG & SOCKET 5m

RS Stock No.: 2394558

RS Professionally Approved Products bring to you professional quality parts across all product categories. Our product range has been tested by engineers and provides a comparable quality to the leading brands without paying a premium price.

### **Product Description**

- Ideal for general purpose use
- All contacts are polarised to ensure correct connection
- Colour coded in accordance with JIS specification

### **General Specifications**

| Thermocouple Type             | Type K                                                                     |  |
|-------------------------------|----------------------------------------------------------------------------|--|
| Temperature Measurement Range | Cable: -10°C to 105°C<br>Connectors: +200°C                                |  |
| Construction                  | PVC Insulated Thermocouple Cable with Miniature Thermocouple Plug & Socket |  |
| Standards Met                 | ds Met JIS (Japanese Industrial Standards)                                 |  |

## **Mechanical Specifications**

| Termination Type          | Standard plug & socket          |  |  |
|---------------------------|---------------------------------|--|--|
| Compensating Cable Length | 5m                              |  |  |
| Cable Insulation          | PVC insulated flat pair 7/0.2mm |  |  |