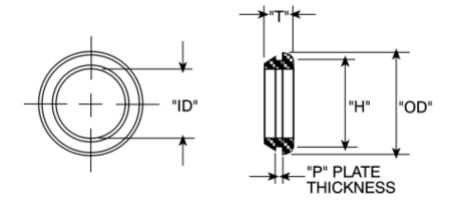

# **Dimensions**

| Dimensions (mm)   |                      |                 |                 |                    |           |  |  |
|-------------------|----------------------|-----------------|-----------------|--------------------|-----------|--|--|
| Plate Hole Ø<br>H | Plate<br>Thickness P | Grommet Ø<br>ID | Grommet Ø<br>OD | Overall<br>Depth T | Stock No. |  |  |
| 12                | 3                    | 8               | 15.5            | 9.5                | 241-4580  |  |  |
| 16                | 3                    | 12              | 19.5            | 9.5                | 241-4596  |  |  |
| 22                | 3                    | 18              | 25.5            | 9.5                | 241-4603  |  |  |