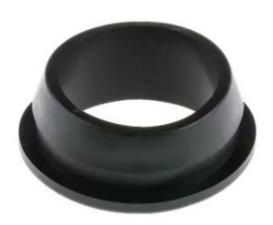

# RS PRO Black PVC 22mm Round Cable Grommet for Maximum of 18mm Cable Dia

RS Stock No.: 241-4603

RS Professionally Approved Products bring to you professional quality parts across all product categories. Our product range has been tested by engineers and provides a comparable quality to the leading brands without paying a premium price.

## **Product Description**

From the trusted RS PRO brand, this cable grommet is ideal for smoothing boreholes for cable feed-through. The open grommet is designed to snap neatly and quickly into position. Made from PVC material, the grommet has an advantage over rubber grommets in that it improves friction, allowing for smoother cabling.

### **General Specifications**

| Grommet Type | Round                                                                                                                                                           |
|--------------|-----------------------------------------------------------------------------------------------------------------------------------------------------------------|
| Material     | Rubber                                                                                                                                                          |
| Colour       | Black                                                                                                                                                           |
| Application  | Cable management, For passing cable into trunking or panels, Secure a cable and prevent potential abrasion to the cable sheaths, Office desks to junction boxes |