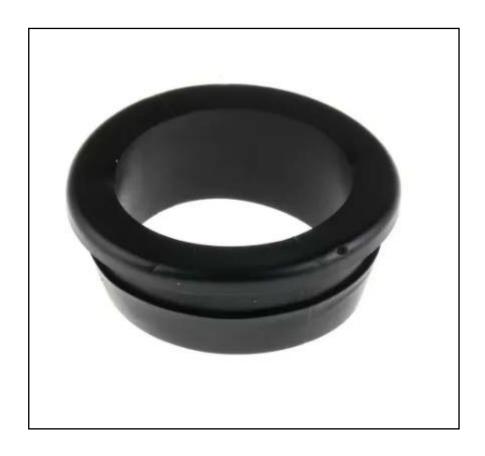

# RS PRO Black PVC 22mm Round Cable Grommet for Maximum of 18mm Cable Dia

RS Stock No.: 241-4603

RS Professionally Approved Products bring to you professional quality parts across all product categories. Our product range has been tested by engineers and provides a comparable quality to the leading brands without paying a premium price.

## **Product Description**

From the trusted RS PRO brand, this cable grommet is ideal for smoothing boreholes for cable feed-through. The open grommet is designed to snap neatly and quickly into position. Made from PVC material, the grommet has an advantage over rubber grommets in that it improves friction, allowing for smoother cabling.

### **General Specifications**

| Grommet Type | Round                                                                                                                                                           |
|--------------|-----------------------------------------------------------------------------------------------------------------------------------------------------------------|
| Material     | Rubber                                                                                                                                                          |
| Colour       | Black                                                                                                                                                           |
| Application  | Cable management, For passing cable into trunking or panels, Secure a cable and prevent potential abrasion to the cable sheaths, Office desks to junction boxes |