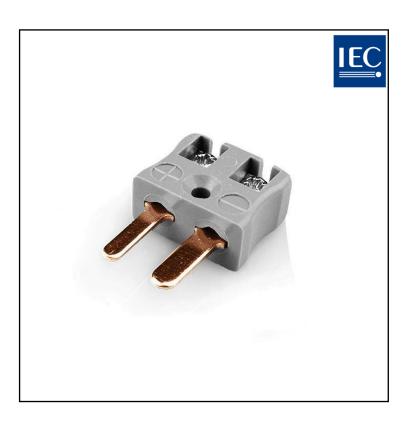

# RS PRO Miniature Quick Wire Connector Thermocouple Plug IM-B-MQ Type B IEC

RS Stock No.: 774-7191

RS Professionally Approved Products bring to you professional quality parts across all product categories. Our product range has been tested by engineers and provides a comparable quality to the leading brands without paying a premium price.

### **Product Description**

Miniature connector with flat plug pins. Easy jab-in connection for rapid termination. Just push-in wire & tighten screw.

### **Specifications**

| Thermocouple Type | B IEC           |
|-------------------|-----------------|
| Connector Type    | Quick Wire Plug |
| Connector Size    | Miniature       |
| Colour            | Grey            |
| Max. Temperature  | 220°C           |
| Pins              | Flat Pins       |
| +Positive Contact | Copper          |
| -Negative Contact | Copper          |