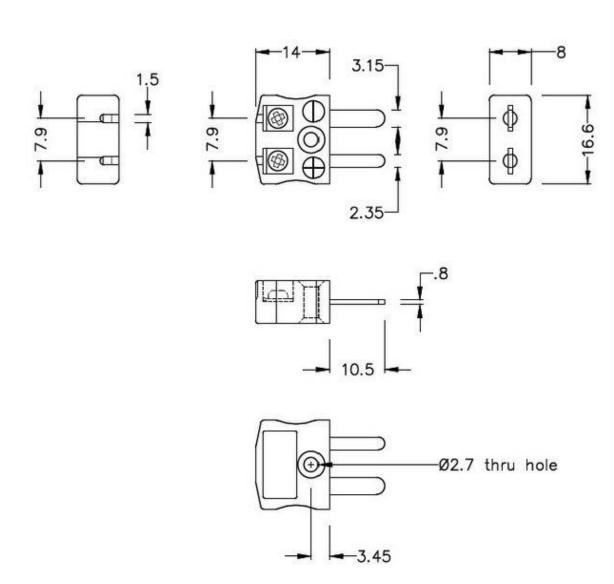

# Miniature in-line Plug - Quick Wire

(dimensions in mm)

RS Components is a leading provider for Automation and Control Gear, below is a selection of best selling products:

RS Components is a leading provider for Automation and Control Gear, below is a selection of best selling products: