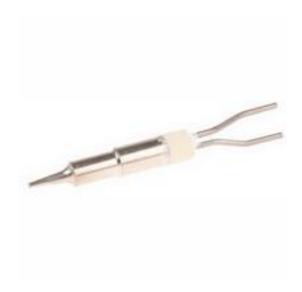

## **RS Pro Straight Conical Soldering Iron Tip**

RS Stock No: 547-830

#### **Product Details**

RS Pro straight conical soldering iron tip is suitable for use with Engel B50, S50 and B50-A soldering irons. The separation from mains supply eliminates voltage spikes/surges and absence of earth allows use on isolated/floating components. Its nominal power is equivalent to 35 W irons. It reaches 350°C operating temperature within 7 seconds and has two light fittings mounted on tip holder, provides illumination of soldering area.