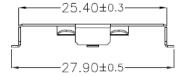

is series includes battery holders and coin cell holders for AAA, AA, C, D, 9V and lithium coin cells. Adam Tech produces this series in a variety of terminations such as through hole PCB leads, SMT leads, wire leads and solder lugs. Custom lead lengths on wire configurations are also available. Our superior retention holders are molded of UL-94V0 or UL-94HB material with spring steel contacts and perform extremely well under normal or adverse environment conditions.

#### **Features & Benefits:**

- Single and Multiple Cell
- Reliable spring tension contacts assures low contact resistance
- Rugged construction
- Light Weight

#### **SPECIFICATION:**

Material: Phosphor Bronze, Nickel plated, T=0.25mm

**Environmental:** 

Lead free, RoHS compliant

## **Dimensional line drawings**













## General

Extra page for more complex