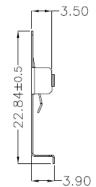

This series includes battery holders and coin cell holders for AAA, AA, C, D, 9V and lithium coin cells. Adam Tech produces this series in a variety of terminations such as through hole PCB leads, SMT leads, wire leads and solder lugs. Custom lead lengths on wire configurations are also available. Our superior retention holders are molded of UL-94V0 or UL-94HB material with spring steel contacts and perform extremely well under normal or adverse environment conditions.

#### **Features & Benefits:**

- Single and Multiple Cell
- Reliable spring tension contacts assures low contact resistance
- Rugged construction
- Light Weight

#### **SPECIFICATION:**

Material: Phosphor Bronze, Nickel plated, T=0.25mm

**Environmental:** 

Lead free, RoHS compliant

## **Dimensional line drawings**













## General

Extra page for more complex