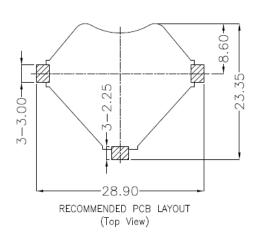

nt. This series includes battery holders and coin cell holders for AAA, AA, C, D, 9V and lithium coin cells. Adam Tech produces this series in a variety of terminations such as through hole PCB leads, SMT leads, wire leads and solder lugs. Custom lead lengths on wire configurations are also available. Our superior retention holders are molded of UL-94V0 or UL-94HB material with spring steel contacts and perform extremely well under normal or adverse environment conditions.

#### **Features & Benefits:**

- Single and Multiple Cell
- Reliable spring tension contacts assures low contact resistance
- Rugged construction
- Light Weight

#### **SPECIFICATION:**

Material: Phosphor Bronze, Nickel plated, T=0.25mm

**Environmental:** 

Lead free, RoHS compliant

## **Dimensional line drawings**













## General

Extra page for more complex