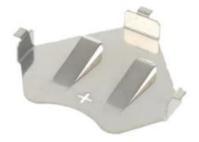

# RS PRO BATTERY HOLDER, CLIP FOR CR2430 SMT TYPE

Stock No: 2378248, 2378249

#### **Product Details:**

RS PRO Battery Holders, Battery Snaps, Spring Connectors, and Mobile Battery Connectors are designed to create connections and contain batteries in electronic equipment. This series includes battery holders and coin cell holders for AAA, AA, C, D, 9V and lithium coin cells. Adam Tech produces this series in a variety of terminations such as through hole PCB leads, SMT leads, wire leads and solder lugs. Custom lead lengths on wire configurations are also available. Our superior retention holders are molded of UL-94V0 or UL-94HB material with spring steel contacts and perform extremely well under normal or adverse environment conditions.