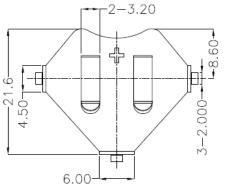

. This series includes battery holders and coin cell holders for AAA, AA, C, D, 9V and lithium coin cells. Adam Tech produces this series in a variety of terminations such as through hole PCB leads, SMT leads, wire leads and solder lugs. Custom lead lengths on wire configurations are also available. Our superior retention holders are molded of UL-94V0 or UL-94HB material with spring steel contacts and perform extremely well under normal or adverse environment conditions.

#### **Features & Benefits:**

- Single and Multiple Cell
- Reliable spring tension contacts assures low contact resistance
- Rugged construction
- Light Weight

#### **SPECIFICATION:**

Material: Phosphor Bronze, Nickel plated, T=0.25mm

**Environmental:** 

Lead free, RoHS compliant

## **Dimensional line drawings**













## General

Extra page for more complex