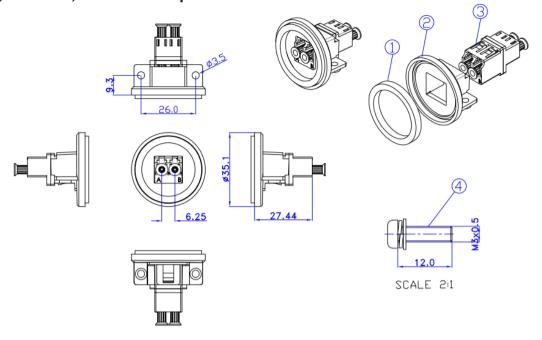

## Assy Kit, M-Smart, LC Fiber Adapter

| No. | Description                                  | Qty |
|-----|----------------------------------------------|-----|
| 1   | CR4305 Sponge with T4000 31.7 × 25.5 × 4.5t  | 1   |
| 2   | Holder Black, LG-Dow Calibre 301-30, UL94V-2 | 1   |
| 3   | Fiber LC Adapter, Housing PVC 94V0           | 1   |
| 4   | Iron, Nickel Plating, M3 × 0.5 × 12mm        | 2   |

Dimensions: Millimetres