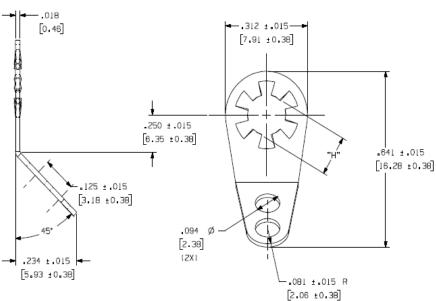

## **Specifications**

Connector Type : Solder Lug **Termination Method** : Solder

Material : Bronze, Finish matte acid Tin

Dimensions: Inches