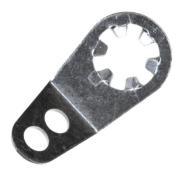

## Lockwasher Terminal Lug multicomp

## **Specifications**

Connector Type : Solder Lug **Termination Method** : Solder

Material : Bronze, Finish matte acid Tin

Dimensions: Inches