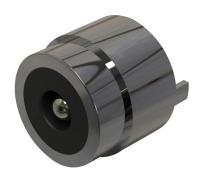

## Spring Loaded Connector

## **Specifications**

RoHS Compliant

Electrical
Current Rate : 1A

Material

Pogo pin

Plunger : Brass C3604,  $3\mu''$  gold Plating Barrel : Brass C3604,  $3\mu''$  gold Plating

Spring : SUS304 Housing : PA6T + 30%GF

Magnet : NdFeB
Metal Shell : Brass C3604, Ni

Mechanical

Working Stroke : 0.8mm

Durability : 10,000 cycles

Spring force : 30gf to 40gf