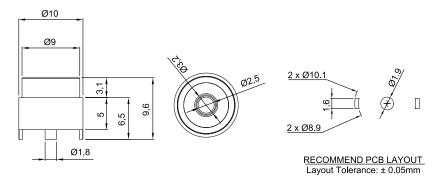

## Diagram

Dimensions : Millimetres

Important Notice: This data sheet and its contents (the "Information") belong to the members of the AVNET group of companies (the "Group") or are licensed to it. No licence is granted for the use of it other than for information purposes in connection with the products to which it relates. No licence of any intellectual property rights is granted. The Information is subject to change without notice and replaces all data sheets previously supplied. The Information supplied is believed to be accurate but the Group assumes no responsibility for its accuracy or completeness, any error in or omission from it or for any use made of it. Users of this data sheet should check for themselves the Information and the suitability of the products for their purpose and not make any assumptions based on information included or omitted. Liability for loss or damage resulting from any reliance on the Information or use of it (including liability resulting from negligence or where the Group was aware of the possibility of such loss or damage arising) is excluded. This will not operate to limit or restrict the Group's liability for death or personal injury resulting from its negligence. Multicomp Pro is the registered trademark of Premier Farnell Limited 2019.