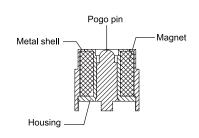

## **Specifications**

RoHS Compliant

Electrical
Current Rate : 1A

Material

Pogo pin

Plunger : Brass C3604,  $3\mu''$  gold Plating Barrel : Brass C3604,  $3\mu''$  gold Plating

Spring : SUS304 Housing : PA6T + 30%GF

Magnet : NdFeB
Metal Shell : Brass C3604, Ni

Mechanical

Working Stroke : 0.8mm

Durability : 10,000 cycles

Spring force : 30gf to 40gf