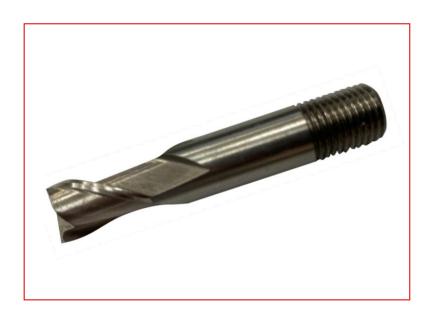

## RS Pro 12mm Screwed Shank Slot Drill BS 122/4

RS Stock No: 2348269

## **Specifications:**

2 Flute Screwed Shank Slot Drill Centre Cutting BS 122/4

High Speed Steel: M35 with 5% Cobalt

| Order Code | Manufacturers<br>Code | Product Description           |
|------------|-----------------------|-------------------------------|
|            | 2348269               | 12mm Screwed Shank Slot Drill |

## **Technical Specifications:**

| Code | Dia mm | Flute Lgth | O/A Lgth. | Shank Dia |
|------|--------|------------|-----------|-----------|
|      | 12.0   | 19.0       | 66.5      | 12.0      |